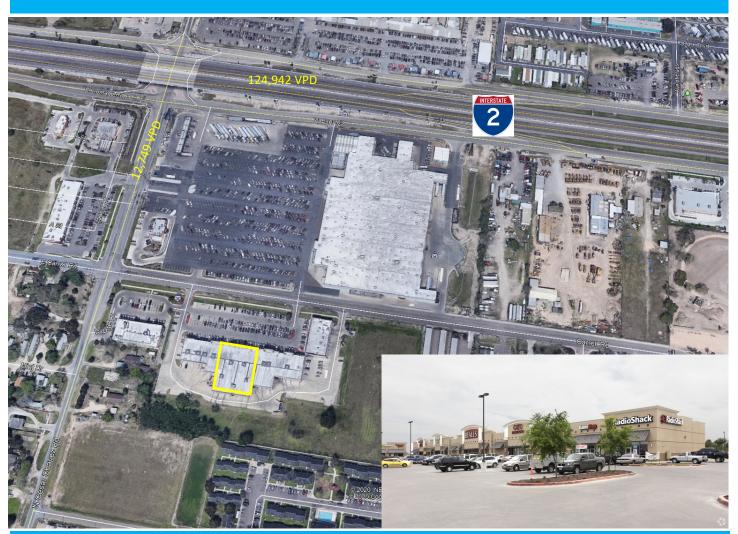

1417 W. Expressway 83 Alamo, TX

5.14 Ac along Interstate 2

124,942 VPD (TXDoT)

Within a 5 mile radius

- Population of 174,562
- Total Households 50,638
- Average household income of \$50,535.60
- Retail potential of \$1 billion

# ALAMO, TEXAS RETAIL IN RIO SOUTH TEXAS

20,000 SF Big Box Commercial Space Former Bealls Location

### 3 mile radius:

- Population of 76,170
- Total households 22,006
- Average household income \$54,216.09
- Traffic Count: Interstate 2 = 124942; Cesar Chavez = 12,749 (2020 TXDoT)

#SHADOW ANCHORED BY WALMART SUPERCENTER

#GREAT VISIBILITY FROM INTERSTATE 2

#CO-TENANTS INCLUDE CATO FASHIONS, SHOE DEPT., RODEO DENTAL, WINGSTOP, AND AT&T

Charlie Quinsenberry cqyuinsenberry@edge-re.com (512) 660-5058 www.edge-re.com