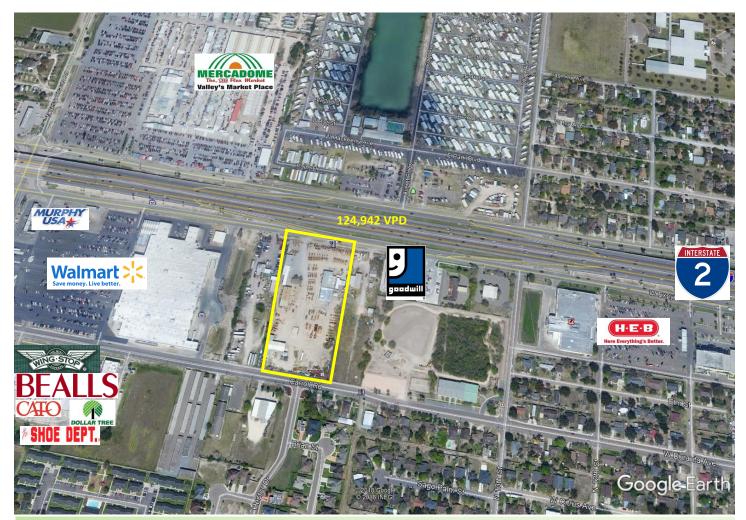

1417 W. Expressway 83 Alamo, TX

5.14 Ac along Interstate 2

124,942 VPD (TXDoT)

Within a 5 mile radius

- Population of 174,562
- Total Households 50,638
- Average household income of \$50,535.60
- Retail potential of \$1 billion

Area Retailers

Walmart— HEB— Cato Fashions—Shoe Department– Game Stop

Wings Stop—Dollar Tree—AT&T—Sally Beauty Supplies

Murphy USA

715 E. Business 83, Alamo, TX 78516 . (956) 787-6622. rtapia@alamotexas.org

# ALAMO, TEXAS RETAIL IN RIO SOUTH TEXAS

20,000 SF Big Box Commercial Space Former Bealls Location

### 3 mile radius:

- Population of 76,170
- Total households 22,006
- Average household income \$54,216.09
- Traffic Count: Interstate 2 = 124942; Cesar Chavez = 12,749 (2020 TXDoT)

#SHADOW ANCHORED BY WALMART SUPERCENTER

#GREAT VISIBILITY FROM INTERSTATE 2

#CO-TENANTS INCLUDE CATO FASHIONS, SHOE DEPT., RODEO DENTAL, WINGSTOP, AND AT&T

Charlie Quinsenberry cqyuinsenberry@edge-re.com (512) 660-5058 www.edge-re.com