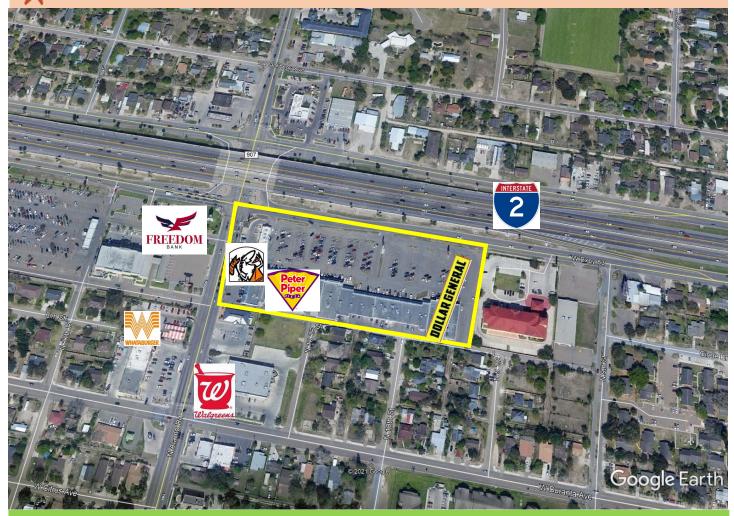

## Alamo Plaza

Co-tenants: Little Caesar's, Peter Piper Pizza, Morelos Super Market, Dollar General Surrounding Retail: Freedom Bank. Whataburger, Pizza Hut, Churches Chicken, HEB, Walgreen's

Within a 5 Mile Radius

- Population of 160,652
- Total Number of Households is 45,908
- Average Household income is \$50,102.49

Contact:

Tony Marina 956-821-8782 First American Realty

#### **Area Business**

HEB, Whataburger, McDonald's, Pizza Hut Peter Piper, Walgreen's, Dollar General

Within 5 mile radius:

- Population 174,848
- Average household Income \$50,359.57
- Total No. Households 50,039
- 124,942 VPD on Interstate 2
- 13,694 VPD on Alamo Rd