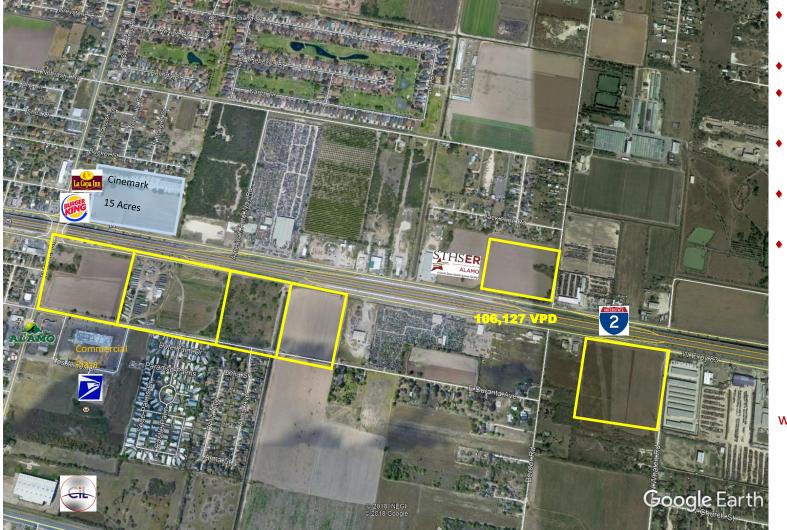

## **Retail Development Opportunities**

- 67 Acres of qualified TIRZ property
- 106,127 VPD (TXDoT)
- 2.5 miles of Interstate 2 Frontage
- 5 mile radius population 149,904
- Average Household Income \$50,990.67
- \$900 million retail potential

## Area Businesses Include

Walmart Supercenter HEB - Cato Fashions Walgreens - CVS - Dollar General Whataburger - Pizza Hut Peter Pipers - Game Stop Shoe Department