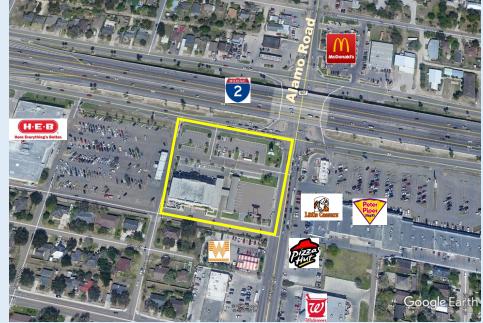

#### **Area Business**

HEB, Whataburger, McDonald's, Pizza Hut Peter Piper, Walgreen's, Dollar General

Within 5 mile radius:

- Population 174,848
- Average household Income \$50,359.57
- Total No. Households 50,039
- 124,942 VPD on Interstate 2
- 13,694 VPD on Alamo Rd

## Alamo Plaza

Co-tenants: Little Caesar's, Peter Piper Pizza, Morelos Super Market, Dollar General Surrounding Retail: Freedom Bank. Whataburger, Pizza Hut, Churches Chicken, HEB, Walgreen's

Within a 5 Mile Radius

- Population of 160,652
- Total Number of Households is 45,908
- Average Household income is \$50,102.49

Contact:

Tony Marina 956-821-8782 First American Realty