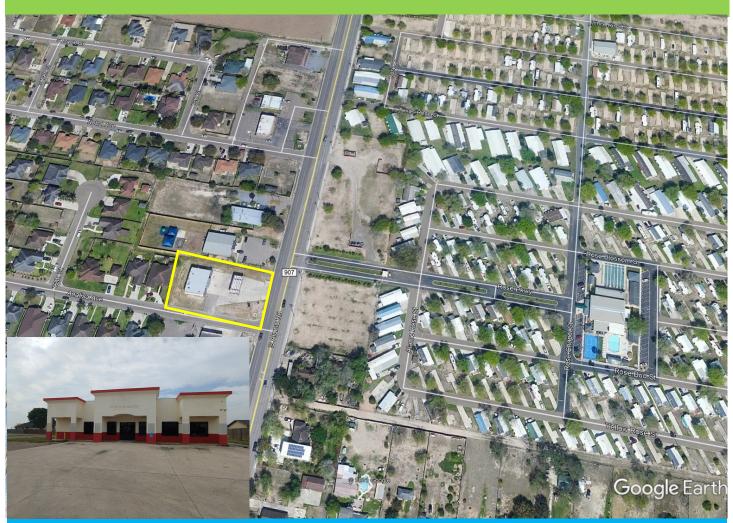

## Discover Alamo, Texas! Retail on the Border

Los Alamos Plaza 427 E. Duranta, Alamo, TX

Within a 5 mile radius

- Population of 147,518
- Total Households 41,660
- Average household income of \$51,033

Area Retailers Walmart—HEB—EZ Mart— Burger King Dollar General— Peter Piper Pizza—Church's Chicken

> Contact: NAI Rio Grande Valley Shannon Dopp (956) 451-2030 shannon@nairgv.com

715 E. Business 83, Alamo, TX 78516. (956) 787-6622. rtapia@alamotexas.org