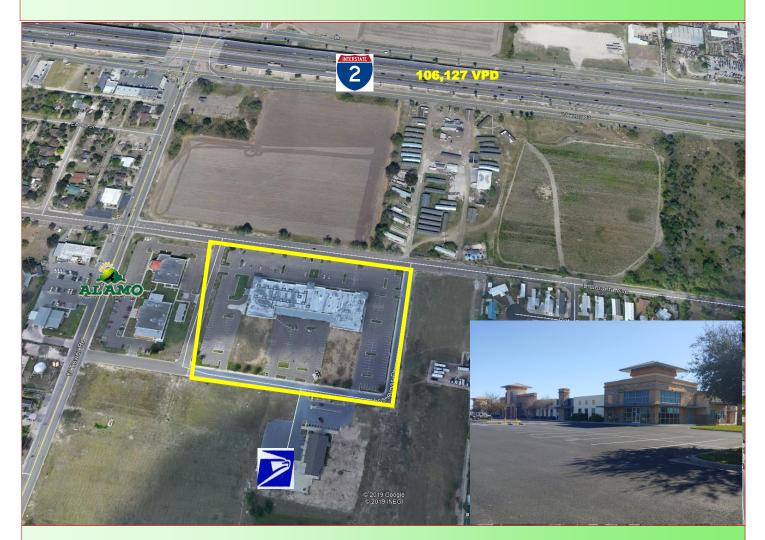

# ALAMO, TEXAS RIO SOUTH TEXAS COMMERCIAL SPACE

3,054 SF Commercial Space Former Mini-Mart

#### 5 mile radius:

- Population of 134,342
- Total households 39,738
- Average household income \$51,551.48
- Traffic Count: Alamo Road = 19,625 (2020 TXDoT)

#LOCATED ACROSS ALAMO ROSE MOBILE HOME AND RV PARK

### #GREAT VISIBILITY

#ADJACENT TO SMALL SHOPPING CENTER AND CHILD DAYCARE CENTER

Ivan Guzman Medina Real Estate (956) 754-4351