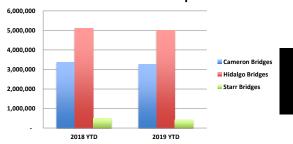

## 2018 to 2019 YTD Comparison

Cameron County YTD Bridge Crossings

| Cameron County 112 Bridge Grossings |           |           |              |
|-------------------------------------|-----------|-----------|--------------|
| Transport Type                      | 2018 YTD  | 2019 YTD  | +/- 18 to 19 |
| Autos/Other                         | 1,906,351 | 1,740,220 | -10%         |
| Pedestrians                         | 1,319,130 | 1,360,681 | 3%           |
| Bus                                 | 3,780     | 3,708     | -2%          |
| Trucks                              | 148,457   | 162,488   | 9%           |
| Totals                              | 3.377.718 | 3.267.097 | -3%          |

### **Hidalgo County YTD Bridge Crossings**

| Transport Type | 2018 YTD  | 2019 YTD  | +/- 18 to 19 |
|----------------|-----------|-----------|--------------|
| Autos/Other    | 3,237,027 | 3,037,284 | -7%          |
| Pedestrians    | 1,465,617 | 1,556,367 | 6%           |
| Bus            | 17,996    | 18,057    | 0%           |
| Trucks         | 380,546   | 400,981   | 5%           |
| Totals         | 5,101,186 | 5,012,689 | -2%          |

#### **Starr County YTD Bridge Crossings**

| Transport Type | 2018 YTD | 2019 YTD | +/- 18 to 19 |  |
|----------------|----------|----------|--------------|--|
| Autos/Other    | 393,084  | 335,237  | -17%         |  |
| Pedestrians    | 95,478   | 92,013   | -4%          |  |
| Bus            |          |          | #DIV/0!      |  |
| Trucks         | 2,524    | 2,119    | -19%         |  |
| Totals         | 491,086  | 429,369  | -14%         |  |