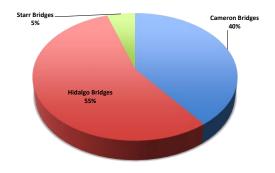

## **County Bridge Crossings for July 2019**

**Cameron County - Crossings Per Bridge** 

| Cameron County Crossings I of Bridge |          |            |         |        |  |
|--------------------------------------|----------|------------|---------|--------|--|
| Transport Type                       | Veterans | Los Indios | Gateway | Total  |  |
| Autos/Other                          | 120,152  | 36,678     | 107,433 | 264,26 |  |
| Pedestrians                          | 1,009    | 229        | 188,347 | 189,58 |  |
| Bus                                  | 2        | 2          | 529     | 53     |  |
| Trucks                               | 22,710   | 2,347      | -       | 25,05  |  |
| Totals                               | 143,873  | 39,256     | 296,309 | 479,43 |  |

**Hidalgo County - Crossings Per Bridge** 

| madige county  | Greeninger of Bridge |                 |           |        |          |         |
|----------------|----------------------|-----------------|-----------|--------|----------|---------|
| Transport Type | Donna                | McAllen/Hidalgo | Anzalduas | Pharr  | Progreso | Total   |
| Autos/Other    | 44,060               | 187,557         | 80,059    | 43,198 | 33,653   | 388,527 |
| Pedestrians    | 75                   | 135,215         | 2,147     |        | 83,389   | 220,826 |
| Bus            | -                    | 2,741           | 83        | -      | -        | 2,824   |
| Trucks         | -                    | -               | -         | 53,858 | 5,869    | 59,727  |
| Totals         | 44,135               | 325,513         | 82,289    | 97,056 | 122,911  | 671,904 |

Starr County - Crossings Per Bridge

| Clair County Crocomige For Enlage |             |                 |        |  |  |
|-----------------------------------|-------------|-----------------|--------|--|--|
| Transport Type                    | RGC Camargo | Roma Cd. Aleman | Total  |  |  |
| Autos/Other                       |             | 45,381          | 45,381 |  |  |
| Pedestrians                       | -           | 14,348          | 14,348 |  |  |
| Bus                               | -           |                 | -      |  |  |
| Trucks                            |             | 369             | 369    |  |  |
| Totals                            |             | 60,098          | 60,098 |  |  |