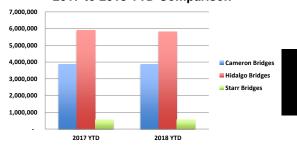

### 2017 to 2018 YTD Comparison

Cameron County YTD Bridge Crossings

| Cameron County 112 Bridge Grossings |           |           |              |
|-------------------------------------|-----------|-----------|--------------|
| Transport Type                      | 2017 YTD  | 2018 YTD  | +/- 17 to 18 |
| Autos/Other                         | 2,247,799 | 2,182,386 | -3%          |
| Pedestrians                         | 1,470,112 | 1,513,444 | 3%           |
| Bus                                 | 4,469     | 4,336     | -3%          |
| Trucks                              | 156,529   | 173,004   | 10%          |
| Totals                              | 3.878.909 | 3.873.170 | -0%          |

**-0%**2017 to 2018 Decrease

**Hidalgo County YTD Bridge Crossings** 

| Transport Type | 2017 YTD  | 2018 YTD  | +/- 17 to 18 |
|----------------|-----------|-----------|--------------|
| Autos/Other    | 3,797,656 | 3,713,022 | -2%          |
| Pedestrians    | 1,662,099 | 1,658,542 | -0%          |
| Bus            | 17,269    | 20,708    | 17%          |
| Trucks         | 425,519   | 435,021   | 2%           |
| Totals         | 5,902,543 | 5,827,293 | -1%          |

-1%

**2017 to 2018 Decrease** 

#### Starr County YTD Bridge Crossings

| Transport Type | 2017 YTD | 2018 YTD | +/- 17 to 18 |  |
|----------------|----------|----------|--------------|--|
| Autos/Other    | 443,790  | 446,496  | 1%           |  |
| Pedestrians    | 113,051  | 107,901  | -5%          |  |
| Bus            |          |          | #DIV/0!      |  |
| Trucks         | 3,460    | 2,828    | -22%         |  |
| Totals         | 560,301  | 557,225  | -1%          |  |

-1% 2017 to 2018 Decrease

# 2017 to 2018 YTD Comparison