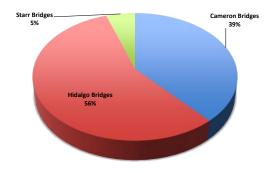

# **County Bridge Crossings for August 2018**

**Cameron County - Crossings Per Bridge** 

| Veterans | Los Indios                      | Gateway                                            | Total                                                                    |
|----------|---------------------------------|----------------------------------------------------|--------------------------------------------------------------------------|
| 130,420  | 36,251                          | 109,364                                            | 276,035                                                                  |
| 1,082    | 254                             | 192,978                                            | 194,314                                                                  |
| -        | 1                               | 555                                                | 550                                                                      |
| 22,341   | 2,206                           |                                                    | 24,54                                                                    |
| 153,843  | 38,712                          | 302,897                                            | 495,452                                                                  |
|          | 130,420<br>1,082<br>-<br>22,341 | 130,420 36,251<br>1,082 254<br>- 1<br>22,341 2,206 | 130,420 36,251 109,364<br>1,082 254 192,978<br>- 1 555<br>22,341 2,206 - |

Hidalgo County - Crossings Per Bridge

| rnadigo oddinty | y Grossings i el Briage |                 |           |         |          |         |
|-----------------|-------------------------|-----------------|-----------|---------|----------|---------|
| Transport Type  | Donna                   | McAllen/Hidalgo | Anzalduas | Pharr   | Progreso | Total   |
| Autos/Other     | 48,966                  | 232,911         | 79,612    | 66,382  | 48,124   | 475,995 |
| Pedestrians     | 35                      | 126,568         |           |         | 66,322   | 192,925 |
| Bus             | -                       | 2,645           | 67        | -       | -        | 2,712   |
| Trucks          | -                       | -               | -         | 50,202  | 4,273    | 54,475  |
| Totals          | 49,001                  | 362,124         | 79,679    | 116,584 | 118,719  | 726,107 |

Starr County - Crossings Per Bridge

| Transport Type | RGC Camargo | Roma Cd. Aleman | Total  |
|----------------|-------------|-----------------|--------|
| Autos/Other    |             | 53,412          | 53,412 |
| Pedestrians    |             | 12,423          | 12,423 |
| Bus            | -           | -               | -      |
| Trucks         |             | 304             | 304    |
| Totals         |             | 66,139          | 66,139 |

# **August 2018 Crossings per County**