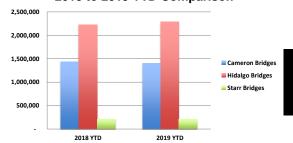

### 2018 to 2019 YTD Comparison

**Cameron County YTD Bridge Crossings** 

| Transport Type | 2018 YTD  | 2019 YTD  | +/- 18 to 19 |
|----------------|-----------|-----------|--------------|
| Autos/Other    | 807,192   | 766,329   | -5%          |
| Pedestrians    | 561,607   | 565,763   | 1%           |
| Bus            | 1,615     | 1,610     | -0%          |
| Trucks         | 61,833    | 68,114    | 9%           |
| Totals         | 1,432,247 | 1,401,816 | -2%          |

# Rio Grande Valley - Crossings Per Bridge

as of March 2019 end of month

#### **Hidalgo County YTD Bridge Crossings**

| Transport Type | 2018 YTD  | 2019 YTD  | +/- 18 to 19 |
|----------------|-----------|-----------|--------------|
| Autos/Other    | 1,363,195 | 1,421,602 | 4%           |
| Pedestrians    | 689,697   | 685,899   | -1%          |
| Bus            | 7,201     | 7,407     | 3%           |
| Trucks         | 164,588   | 175,285   | 6%           |
| Totals         | 2,224,681 | 2,290,193 | 3%           |

### **Starr County YTD Bridge Crossings**

| Transport Type | 2018 YTD | 2019 YTD | +/- 18 to 19 |
|----------------|----------|----------|--------------|
| Autos/Other    | 167,294  | 160,740  | -4%          |
| Pedestrians    | 44,249   | 43,752   | -1%          |
| Bus            |          |          | ,            |
| Trucks         | 1,174    | 1,137    | -3%          |
| Totals         | 212,717  | 205,629  | -3%          |