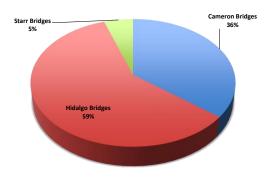

# March 2019 Crossings per County

## **County Bridge Crossings for March 2019**

**Cameron County - Crossings Per Bridge** 

| Transport Type | Veterans | Los Indios | Gateway | Total  |
|----------------|----------|------------|---------|--------|
| Autos/Other    | 128,089  | 36,784     | 103,507 | 268,38 |
| Pedestrians    | 973      | 264        | 198,278 | 199,51 |
| Bus            | 4        | 1          | 558     | 56     |
| Trucks         | 21,884   | 1,875      | -       | 23,75  |
| Totals         | 150,950  | 38,924     | 302,343 | 492,21 |

#### Hidalgo County - Crossings Per Bridge

| madigo obanity | ereemige : | o: =::ago       |           |         |          |         |
|----------------|------------|-----------------|-----------|---------|----------|---------|
| Transport Type | Donna      | McAllen/Hidalgo | Anzalduas | Pharr   | Progreso | Total   |
| Autos/Other    | 53,601     | 238,722         | 83,299    | 67,154  | 53,081   | 495,857 |
| Pedestrians    | 87         | 126,444         | 1,609     |         | 130,443  | 258,583 |
| Bus            | -          | 2,464           | 144       | -       | -        | 2,608   |
| Trucks         |            | -               | -         | 55,750  | 4,961    | 60,711  |
| Totals         | 53,688     | 367,630         | 85,052    | 122,904 | 188,485  | 817,759 |

### Starr County - Crossings Per Bridge

| Transport Type | RGC Camargo | Roma Cd. Aleman | Total  |
|----------------|-------------|-----------------|--------|
| Autos/Other    |             | 55,458          | 55,458 |
| Pedestrians    |             | 15,356          | 15,356 |
| Bus            |             |                 | -      |
| Trucks         |             | 431             | 431    |
| Totals         |             | 71,245          | 71,245 |