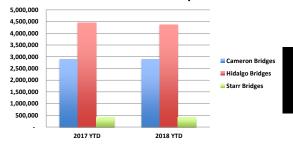

# 2017 to 2018 YTD Comparison

## 2017 to 2018 YTD Comparison

| Cameron County YTD Bridge Crossings |           |           |              |  |  |
|-------------------------------------|-----------|-----------|--------------|--|--|
| Transport Type                      | 2017 YTD  | 2018 YTD  | +/- 17 to 18 |  |  |
| Autos/Other                         | 1,681,359 | 1,630,615 | -3%          |  |  |
| Pedestrians                         | 1,094,663 | 1,124,690 | 3%           |  |  |
| Bus                                 | 3,381     | 3,249     | -4%          |  |  |

### Hidalgo County YTD Bridge Crossings

| Transport Type | 2017 YTD  | 2018 YTD  | +/- 17 to 18 |  |
|----------------|-----------|-----------|--------------|--|
| Autos/Other    | 2,830,832 | 2,774,871 | -2%          |  |
| Pedestrians    | 1,278,347 | 1,260,271 | -1%          |  |
| Bus            | 12,912    | 15,416    | 16%          |  |
| Trucks         | 321,127   | 324,393   | 1%           |  |
| Totals         | 4,443,218 | 4,374,951 | <b>-2%</b>   |  |

### Starr County YTD Bridge Crossings

| Transport Type | 2017 YTD | 2018 YTD | +/- 17 to 18 |  |  |
|----------------|----------|----------|--------------|--|--|
| Autos/Other    | 333,480  | 335,264  | 1%           |  |  |
| Pedestrians    | 85,882   | 80,480   | -7%          |  |  |
| Bus            | -        |          | #DIV/0!      |  |  |
| Trucks         | 2,462    | 2,188    | -13%         |  |  |
| Totals         | 421.824  | 417.932  | -1%          |  |  |