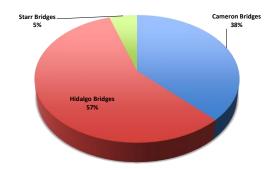

# July 2018 Crossings per County

## 2017 to 2018 YTD Comparison

| Cameron County YTD Bridge Crossings |           |           |              |  |  |
|-------------------------------------|-----------|-----------|--------------|--|--|
| Transport Type                      | 2017 YTD  | 2018 YTD  | +/- 17 to 18 |  |  |
| Autos/Other                         | 1,681,359 | 1,630,615 | -3%          |  |  |
| Pedestrians                         | 1,094,663 | 1,124,690 | 3%           |  |  |
| Bus                                 | 3,381     | 3,249     | -4%          |  |  |

### Hidalgo County YTD Bridge Crossings

| Transport Type | 2017 YTD  | 2018 YTD  | +/- 17 to 18 |  |
|----------------|-----------|-----------|--------------|--|
| Autos/Other    | 2,830,832 | 2,774,871 | -2%          |  |
| Pedestrians    | 1,278,347 | 1,260,271 | -1%          |  |
| Bus            | 12,912    | 15,416    | 16%          |  |
| Trucks         | 321,127   | 324,393   | 1%           |  |
| Totals         | 4,443,218 | 4,374,951 | <b>-2%</b>   |  |

### Starr County YTD Bridge Crossings

| Transport Type | 2017 YTD | 2018 YTD | +/- 17 to 18 |  |  |
|----------------|----------|----------|--------------|--|--|
| Autos/Other    | 333,480  | 335,264  | 1%           |  |  |
| Pedestrians    | 85,882   | 80,480   | -7%          |  |  |
| Bus            | -        |          | #DIV/0!      |  |  |
| Trucks         | 2,462    | 2,188    | -13%         |  |  |
| Totals         | 421.824  | 417.932  | -1%          |  |  |