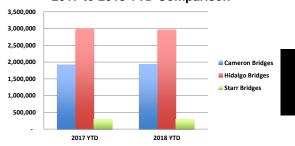

### 2017 to 2018 YTD Comparison

Cameron County YTD Bridge Crossings

| Carrier or County 112 Bridge Crossings |           |           |             |
|----------------------------------------|-----------|-----------|-------------|
| Transport Type                         | 2017 YTD  | 2018 YTD  | +/- 17 to 1 |
| Autos/Other                            | 1,109,832 | 1,092,758 | -2%         |
| Pedestrians                            | 730,597   | 761,179   | 4%          |
| Bus                                    | 2,218     | 2,149     | -3%         |
| Trucks                                 | 78,960    | 84,086    | 6%          |
| Totals                                 | 1,921,607 | 1,940,172 | 1%          |

#### **Hidalgo County YTD Bridge Crossings**

| Transport Type | 2017 YTD  | 2018 YTD  | +/- 17 to 18 |
|----------------|-----------|-----------|--------------|
| Autos/Other    | 1,884,226 | 1,851,239 | -2%          |
| Pedestrians    | 893,051   | 885,871   | -1%          |
| Bus            | 8,635     | 9,790     | 12%          |
| Trucks         | 216,173   | 220,107   | 2%           |
| Totals         | 3,002,085 | 2,967,007 | -1%          |

#### Starr County YTD Bridge Crossings

| Transport Type | 2017 YTD | 2018 YTD | +/- 17 to 18 |
|----------------|----------|----------|--------------|
| Autos/Other    | 224,306  | 229,442  | 2%           |
| Pedestrians    | 64,051   | 59,142   | -8%          |
| Bus            | -        | -        | -            |
| Trucks         | 1,557    | 1,574    | 1%           |
| Totals         | 289,914  | 290,158  | 0%           |

## 2017 to 2018 YTD Comparison