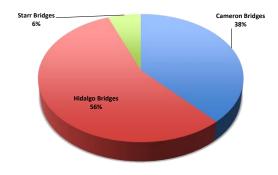

# **County Bridge Crossings for May 2018**

**Cameron County - Crossings Per Bridge** 

| Transport Type | Veterans | Los Indios | Gateway | Total  |
|----------------|----------|------------|---------|--------|
| Autos/Other    | 135,642  | 37,205     | 112,719 | 285,56 |
| Pedestrians    | 934      | 271        | 198,367 | 199,57 |
| Bus            | 3        |            | 531     | 53     |
| Trucks         | 20,332   | 1,921      | -       | 22,25  |
| Totals         | 156,911  | 39,397     | 311,617 | 507,92 |
|                |          |            |         |        |

Hidalgo County - Crossings Per Bridge

| madigo ocumy   | Crossings i ci Bridge |                 |           |         |          |         |
|----------------|-----------------------|-----------------|-----------|---------|----------|---------|
| Transport Type | Donna                 | McAllen/Hidalgo | Anzalduas | Pharr   | Progreso | Total   |
| Autos/Other    | 54,847                | 244,433         | 75,936    | 62,272  | 50,556   | 488,044 |
| Pedestrians    | 41                    | 133,625         | -         | -       | 62,508   | 196,174 |
| Bus            | -                     | 2,438           | 151       |         | -        | 2,589   |
| Trucks         | -                     | -               | -         | 52,427  | 3,092    | 55,519  |
| Totals         | 54,888                | 380,496         | 76,087    | 114,699 | 116,156  | 742,326 |

Starr County - Crossings Per Bridge

| Transport Type | RGC Camargo | Roma Cd. Aleman | Total  |
|----------------|-------------|-----------------|--------|
| Autos/Other    | -           | 62,148          | 62,148 |
| Pedestrians    |             | 14,893          | 14,893 |
| Bus            |             |                 | -      |
| Trucks         | -           | 400             | 400    |
| Totals         | -           | 77,441          | 77,441 |