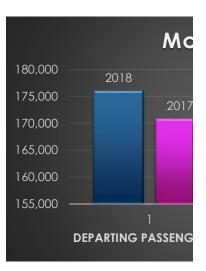

## Jun-18 2018 YTD Jun-17 2017 YTD

| <b>McAllen</b><br>Departing<br>Arriving<br>Total for Month     | 34,955<br>32,833<br><b>67,788</b> | 176,055<br>166,010<br><b>342,065</b> | 32,623<br>30,570<br><b>63,193</b> | 170,897<br>164,708<br><b>335,605</b> |
|----------------------------------------------------------------|-----------------------------------|--------------------------------------|-----------------------------------|--------------------------------------|
| Harlingen<br>Departing<br>Arriving<br>Total for Month          | 27,668<br>25,720<br><b>53,388</b> | 158,008<br>151,483<br><b>309,491</b> | 24,401<br>23,535<br><b>47,936</b> | 143,782<br>139,528<br><b>283,310</b> |
| <b>Brownsville</b><br>Departing<br>Arriving<br>Total for Month | 10,563<br>10,315<br><b>20,878</b> | 63,185<br>55,628<br><b>118,813</b>   | 9,388<br>8,601<br><b>17,989</b>   | 59,161<br>52,562<br><b>111,723</b>   |