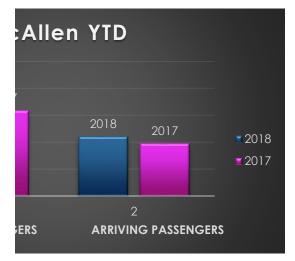

## Jun-18 2018 YTD Jun-17 2017 YTD

| <b>McAllen</b><br>Departing<br>Arriving<br>Total for Month     | 34,955<br>32,833<br><b>67,788</b> | 176,055<br>166,010<br><b>342,065</b> | 32,623<br>30,570<br><b>63,193</b> | 170,897<br>164,708<br><b>335,605</b> |
|----------------------------------------------------------------|-----------------------------------|--------------------------------------|-----------------------------------|--------------------------------------|
| Harlingen<br>Departing<br>Arriving<br>Total for Month          | 27,668<br>25,720<br><b>53,388</b> | 158,008<br>151,483<br><b>309,491</b> | 24,401<br>23,535<br><b>47,936</b> | 143,782<br>139,528<br><b>283,310</b> |
| <b>Brownsville</b><br>Departing<br>Arriving<br>Total for Month | 10,563<br>10,315<br><b>20,878</b> | 63,185<br>55,628<br><b>118,813</b>   | 9,388<br>8,601<br><b>17,989</b>   | 59,161<br>52,562<br><b>111,723</b>   |