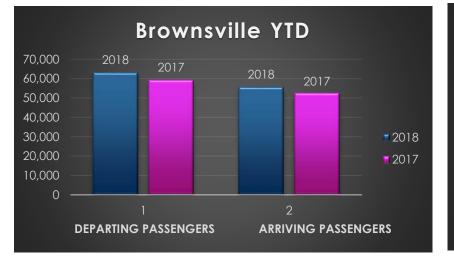

## Jun-18 2018 YTD Jun-17 2017 YTD

| <b>McAllen</b><br>Departing<br>Arriving<br>Total for Month     | 34,955<br>32,833<br><b>67,788</b> | 176,055<br>166,010<br><b>342,065</b> | 32,623<br>30,570<br><b>63,193</b> | 170,897<br>164,708<br><b>335,605</b> |
|----------------------------------------------------------------|-----------------------------------|--------------------------------------|-----------------------------------|--------------------------------------|
| Harlingen<br>Departing<br>Arriving<br>Total for Month          | 27,668<br>25,720<br><b>53,388</b> | 158,008<br>151,483<br><b>309,491</b> | 24,401<br>23,535<br><b>47,936</b> | 143,782<br>139,528<br><b>283,310</b> |
| <b>Brownsville</b><br>Departing<br>Arriving<br>Total for Month | 10,563<br>10,315<br><b>20,878</b> | 63,185<br>55,628<br><b>118,813</b>   | 9,388<br>8,601<br><b>17,989</b>   | 59,161<br>52,562<br><b>111,723</b>   |