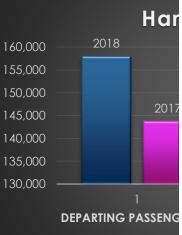

## Jun-18 2018 YTD Jun-17 2017 YTD

| <b>McAllen</b><br>Departing<br>Arriving<br>Total for Month     | 34,955<br>32,833<br><b>67,788</b> | 176,055<br>166,010<br><b>342,065</b> | 32,623<br>30,570<br><b>63,193</b> | 170,897<br>164,708<br><b>335,605</b> |
|----------------------------------------------------------------|-----------------------------------|--------------------------------------|-----------------------------------|--------------------------------------|
| Harlingen<br>Departing<br>Arriving<br>Total for Month          | 27,668<br>25,720<br><b>53,388</b> | 158,008<br>151,483<br><b>309,491</b> | 24,401<br>23,535<br><b>47,936</b> | 143,782<br>139,528<br><b>283,310</b> |
| <b>Brownsville</b><br>Departing<br>Arriving<br>Total for Month | 10,563<br>10,315<br><b>20,878</b> | 63,185<br>55,628<br><b>118,813</b>   | 9,388<br>8,601<br><b>17,989</b>   | 59,161<br>52,562<br><b>111,723</b>   |