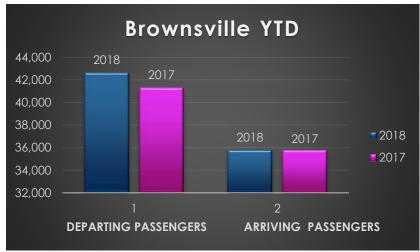

## RGV Airport April Departing and Arriving Pa 2018-2017

|                        | Apr-18 | 2018 YTD | Apr-17 | 2017 YTD |
|------------------------|--------|----------|--------|----------|
|                        |        |          |        | _        |
| McAllen                |        |          |        |          |
| Departing              | 27,516 | 109,701  | 27,337 | 108,276  |
| Arriving               | 25,340 | 103,873  | 26,142 | 105,518  |
| Total for Month        | 52,856 | 213,574  | 53,479 | 213,794  |
|                        |        |          |        |          |
| Harlingen              |        |          |        |          |
| Departing              | 26,426 | 102,961  | 23,178 | 96,297   |
| Arriving               | 23,905 | 99,352   | 21,669 | 93,022   |
| Total for Month        | 50,331 | 202,313  | 44,847 | 189,319  |
|                        |        |          |        |          |
| Brownsville            |        |          |        |          |
| Departing              | 9,295  | 42,653   | 8,697  | 41,299   |
| Arriving               | 8,375  | 35,784   | 8,232  | 35,768   |
| <b>Total for Month</b> | 17,670 | 78,437   | 16,929 | 77,067   |