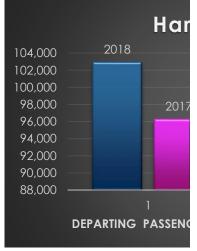

## RGV Airport April Departing and Arriving Pa 2018-2017

|                        | Apr-18 | 2018 YTD | Apr-17 | 2017 YTD |
|------------------------|--------|----------|--------|----------|
|                        |        |          |        | _        |
| McAllen                |        |          |        |          |
| Departing              | 27,516 | 109,701  | 27,337 | 108,276  |
| Arriving               | 25,340 | 103,873  | 26,142 | 105,518  |
| Total for Month        | 52,856 | 213,574  | 53,479 | 213,794  |
|                        |        |          |        |          |
| Harlingen              |        |          |        |          |
| Departing              | 26,426 | 102,961  | 23,178 | 96,297   |
| Arriving               | 23,905 | 99,352   | 21,669 | 93,022   |
| Total for Month        | 50,331 | 202,313  | 44,847 | 189,319  |
|                        |        |          |        |          |
| Brownsville            |        |          |        |          |
| Departing              | 9,295  | 42,653   | 8,697  | 41,299   |
| Arriving               | 8,375  | 35,784   | 8,232  | 35,768   |
| <b>Total for Month</b> | 17,670 | 78,437   | 16,929 | 77,067   |