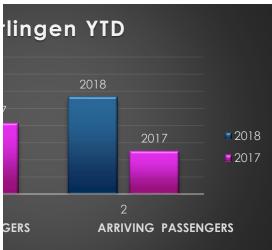

## RGV Airport April Departing and Arriving Pa 2018-2017

|                        | Apr-18 | 2018 YTD | Apr-17 | 2017 YTD |
|------------------------|--------|----------|--------|----------|
|                        |        |          |        | _        |
| McAllen                |        |          |        |          |
| Departing              | 27,516 | 109,701  | 27,337 | 108,276  |
| Arriving               | 25,340 | 103,873  | 26,142 | 105,518  |
| Total for Month        | 52,856 | 213,574  | 53,479 | 213,794  |
|                        |        |          |        |          |
| Harlingen              |        |          |        |          |
| Departing              | 26,426 | 102,961  | 23,178 | 96,297   |
| Arriving               | 23,905 | 99,352   | 21,669 | 93,022   |
| Total for Month        | 50,331 | 202,313  | 44,847 | 189,319  |
|                        |        |          |        |          |
| Brownsville            |        |          |        |          |
| Departing              | 9,295  | 42,653   | 8,697  | 41,299   |
| Arriving               | 8,375  | 35,784   | 8,232  | 35,768   |
| <b>Total for Month</b> | 17,670 | 78,437   | 16,929 | 77,067   |