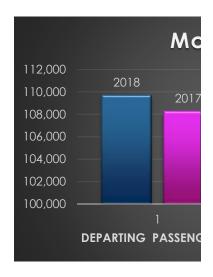

## RGV Airport April Departing and Arriving Pa 2018-2017

|                        | Apr-18 | 2018 YTD | Apr-17 | 2017 YTD |
|------------------------|--------|----------|--------|----------|
|                        |        |          |        | _        |
| McAllen                |        |          |        |          |
| Departing              | 27,516 | 109,701  | 27,337 | 108,276  |
| Arriving               | 25,340 | 103,873  | 26,142 | 105,518  |
| Total for Month        | 52,856 | 213,574  | 53,479 | 213,794  |
|                        |        |          |        |          |
| Harlingen              |        |          |        |          |
| Departing              | 26,426 | 102,961  | 23,178 | 96,297   |
| Arriving               | 23,905 | 99,352   | 21,669 | 93,022   |
| Total for Month        | 50,331 | 202,313  | 44,847 | 189,319  |
|                        |        |          |        |          |
| Brownsville            |        |          |        |          |
| Departing              | 9,295  | 42,653   | 8,697  | 41,299   |
| Arriving               | 8,375  | 35,784   | 8,232  | 35,768   |
| <b>Total for Month</b> | 17,670 | 78,437   | 16,929 | 77,067   |