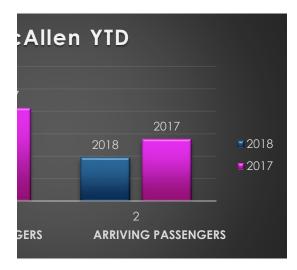

## RGV Airport April Departing and Arriving Pa 2018-2017

|                        | Apr-18 | 2018 YTD | Apr-17 | 2017 YTD |
|------------------------|--------|----------|--------|----------|
|                        |        |          |        | _        |
| McAllen                |        |          |        |          |
| Departing              | 27,516 | 109,701  | 27,337 | 108,276  |
| Arriving               | 25,340 | 103,873  | 26,142 | 105,518  |
| Total for Month        | 52,856 | 213,574  | 53,479 | 213,794  |
|                        |        |          |        |          |
| Harlingen              |        |          |        |          |
| Departing              | 26,426 | 102,961  | 23,178 | 96,297   |
| Arriving               | 23,905 | 99,352   | 21,669 | 93,022   |
| Total for Month        | 50,331 | 202,313  | 44,847 | 189,319  |
|                        |        |          |        |          |
| Brownsville            |        |          |        |          |
| Departing              | 9,295  | 42,653   | 8,697  | 41,299   |
| Arriving               | 8,375  | 35,784   | 8,232  | 35,768   |
| <b>Total for Month</b> | 17,670 | 78,437   | 16,929 | 77,067   |