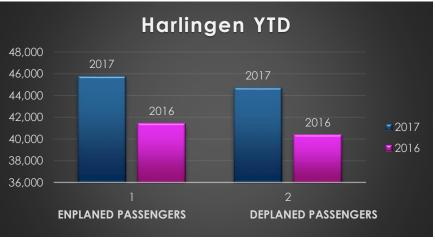

## RGV Airport February Enplaned/Deplaned Activity 2017-2016

|                 | Feb-17 | 2017 YTD | Feb-16 | 2016 YTD |
|-----------------|--------|----------|--------|----------|
|                 |        |          |        |          |
| McAllen         |        |          |        |          |
| Enplaned        | 25,399 | 52,592   | 26,303 | 53,984   |
| Deplaned        | 25,106 | 51,758   | 25,708 | 52,047   |
| Total for Month | 50,505 | 104,350  | 52,011 | 106,031  |
|                 |        |          |        |          |
| Harlingen       |        |          |        |          |
| Enplaned        | 23,723 | 45,774   | 20,769 | 41,461   |
| Deplaned        | 23,392 | 44,704   | 20,785 | 40,375   |
| Total for Month | 47,115 | 90,478   | 41,554 | 81,836   |
|                 |        |          |        |          |
| Brownsville     |        |          |        |          |
| Enplaned        | 11,220 | 20,867   | 8,678  | 17,700   |
| Deplaned        | 9,021  | 16,930   | 7,711  | 14,767   |
| Total for Month | 20,241 | 37,797   | 16,389 | 32,467   |