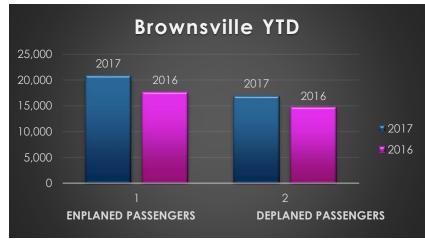

## RGV Airport February Enplaned/Deplaned Activity 2017-2016

|                 | Feb-17 | 2017 YTD | Feb-16 | 2016 YTD |
|-----------------|--------|----------|--------|----------|
|                 |        |          |        |          |
| McAllen         |        |          |        |          |
| Enplaned        | 25,399 | 52,592   | 26,303 | 53,984   |
| Deplaned        | 25,106 | 51,758   | 25,708 | 52,047   |
| Total for Month | 50,505 | 104,350  | 52,011 | 106,031  |
|                 |        |          |        |          |
| Harlingen       |        |          |        |          |
| Enplaned        | 23,723 | 45,774   | 20,769 | 41,461   |
| Deplaned        | 23,392 | 44,704   | 20,785 | 40,375   |
| Total for Month | 47,115 | 90,478   | 41,554 | 81,836   |
|                 |        |          |        |          |
| Brownsville     |        |          |        |          |
| Enplaned        | 11,220 | 20,867   | 8,678  | 17,700   |
| Deplaned        | 9,021  | 16,930   | 7,711  | 14,767   |
| Total for Month | 20,241 | 37,797   | 16,389 | 32,467   |