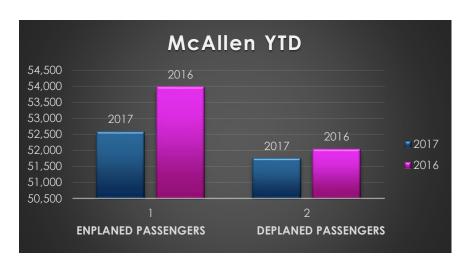

## RGV Airport February Enplaned/Deplaned Activity 2017-2016

|                 | Feb-17 | 2017 YTD | Feb-16 | 2016 YTD |
|-----------------|--------|----------|--------|----------|
|                 |        |          |        |          |
| McAllen         |        |          |        |          |
| Enplaned        | 25,399 | 52,592   | 26,303 | 53,984   |
| Deplaned        | 25,106 | 51,758   | 25,708 | 52,047   |
| Total for Month | 50,505 | 104,350  | 52,011 | 106,031  |
|                 |        |          |        |          |
| Harlingen       |        |          |        |          |
| Enplaned        | 23,723 | 45,774   | 20,769 | 41,461   |
| Deplaned        | 23,392 | 44,704   | 20,785 | 40,375   |
| Total for Month | 47,115 | 90,478   | 41,554 | 81,836   |
|                 |        |          |        |          |
| Brownsville     |        |          |        |          |
| Enplaned        | 11,220 | 20,867   | 8,678  | 17,700   |
| Deplaned        | 9,021  | 16,930   | 7,711  | 14,767   |
| Total for Month | 20,241 | 37,797   | 16,389 | 32,467   |